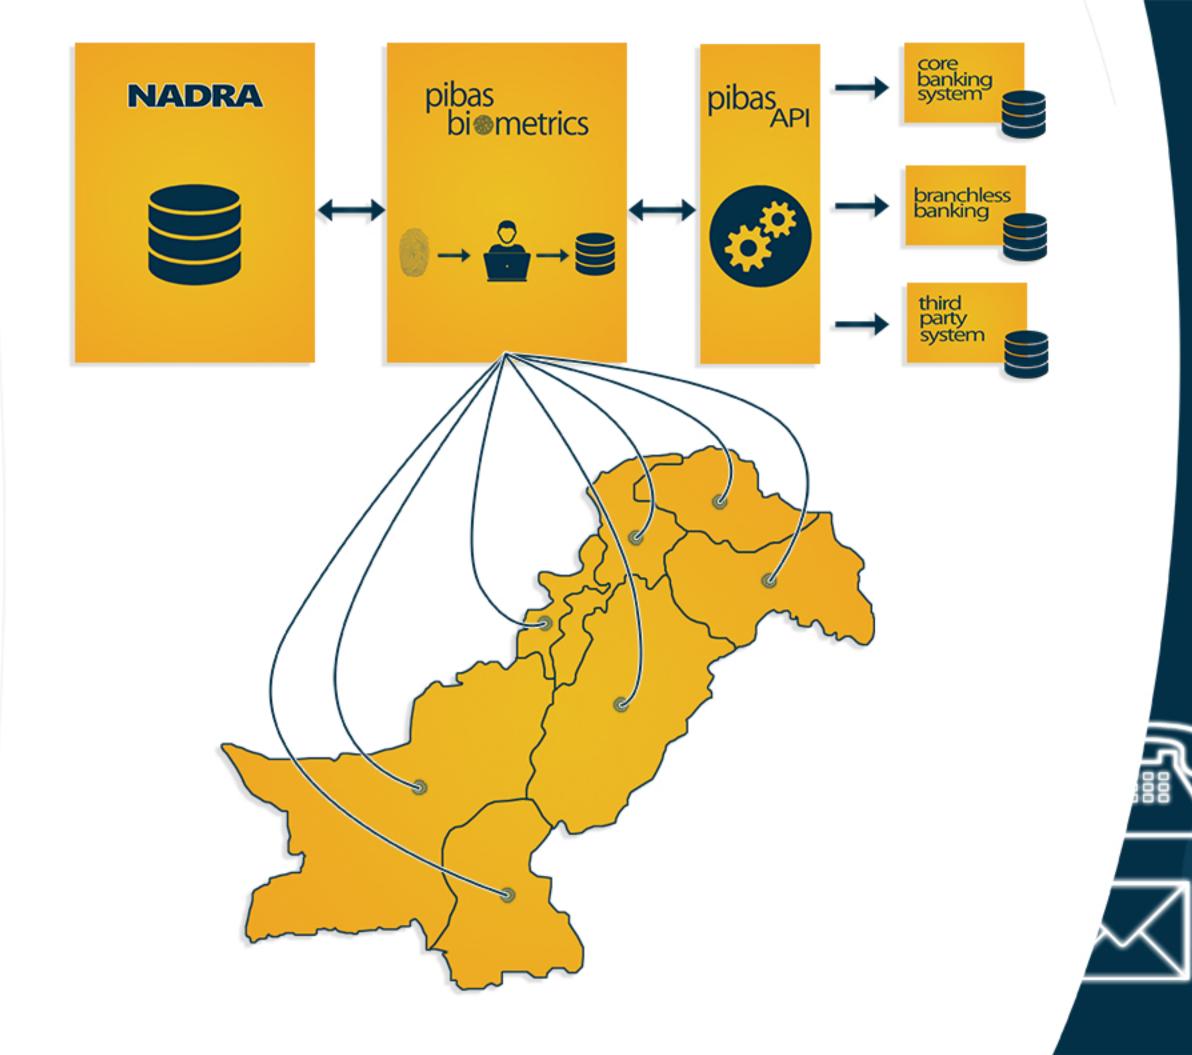

## all the data you need at your fingertips

pibas biometrics is a platform independent web-based application which has an embedded database. As a result, it works efficiently as a middleware between the National Database Authority and multiple possible systems. This stand-alone application has the capability of carrying out real-time verification of all or specific fingerprints within NADRA's database, which facilitates your institution in getting the optimum results in the least amount of time possible.

Furthermore, prior to creating a session to interface with NADRA, the application verifies all scanned fingerprints against its own embedded local database of citizens fingerprints that have been previously scanned & verified, which it maintains, to increase the cost-effectiveness of the process by minimizing the overhead expenses\* incurred.

Regardless of which CORE system or platform is in use by your institution, an API is provided to facilitate automatic integration of CORE banking, branchless banking & third party systems with features that include, but are not limited to the following: